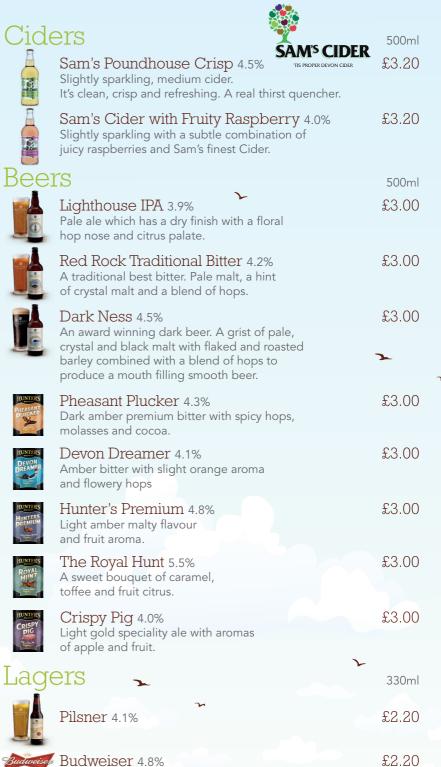

. A lighter red wine with fruity tones

# Sparkling Wine

### Sparkling Blanc 12%

The palate displays a creamy mousse with delicate floral and citrus notes complimented by a complex toastiness and balanced acidity

Sparkling Pink 12%

A wonderful strawberry palate, with refreshing citrus overtones. English & Welsh wine of the year: Gold Award. Taste of the West: Gold Award

| £3.25 | £4.60 | £13.45 |
|-------|-------|--------|
| £3.35 | £4.60 | £13.95 |
|       |       |        |
| 175ml | 250ml | Bottle |
| £3.40 | £4.90 | £14.50 |
| £3.35 | £4.60 | £13.95 |
|       |       |        |
| 175ml | 250ml | Bottle |
| £3.50 | £5.00 | £15.00 |
|       |       |        |
|       |       |        |

175ml

250ml

£3.50 £5.00 £15.00

Bottle

£3.35 £4.60 £13.95

Bottle £24.00

£24.99

### Ciders